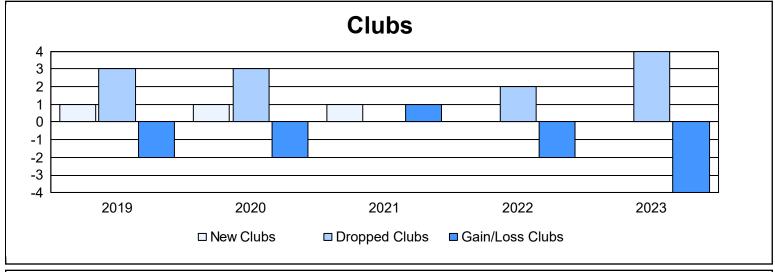

District 103CC As of June 2023 Cumulative

| Year      | New<br>Clubs | Dropped<br>Clubs | Gain/<br>Loss<br>Clubs | New<br>Members | Charter<br>Members | Reinstate<br>Members | Transfer<br>Members | Total<br>Member<br>Added | Total<br>Members<br>Dropped | Gain/<br>Loss<br>Members |
|-----------|--------------|------------------|------------------------|----------------|--------------------|----------------------|---------------------|--------------------------|-----------------------------|--------------------------|
| 2018-2019 | 1            | 3                | -2                     | 123            | 23                 | 7                    | 38                  | 191                      | 201                         | -10                      |
| 2019-2020 | 1            | 3                | -2                     | 97             | 23                 | 6                    | 23                  | 149                      | 223                         | -74                      |
| 2020-2021 | 1            | 0                | 1                      | 62             | 78                 | 6                    | 22                  | 168                      | 170                         | -2                       |
| 2021-2022 | 0            | 2                | -2                     | 87             | 2                  | 9                    | 28                  | 126                      | 229                         | -103                     |
| 2022-2023 | 0            | 4                | -4                     | 120            | 0                  | 6                    | 26                  | 152                      | 171                         | -19                      |
| Average   | 1            | 2                | -2                     | 98             | 25                 | 7                    | 27                  | 157                      | 199                         | -42                      |