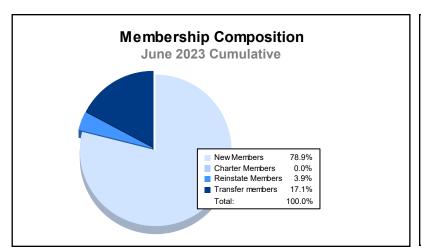

District 103CC As of June 2023 Cumulative

| Year      | New<br>Clubs | Dropped<br>Clubs | Gain/<br>Loss<br>Clubs | New<br>Members | Charter<br>Members | Reinstate<br>Members | Transfer<br>Members | Total<br>Member<br>Added | Total<br>Members<br>Dropped | Gain/<br>Loss<br>Members |
|-----------|--------------|------------------|------------------------|----------------|--------------------|----------------------|---------------------|--------------------------|-----------------------------|--------------------------|
| 2018-2019 | 1            | 3                | -2                     | 123            | 23                 | 7                    | 38                  | 191                      | 201                         | -10                      |
| 2019-2020 | 1            | 3                | -2                     | 97             | 23                 | 6                    | 23                  | 149                      | 223                         | -74                      |
| 2020-2021 | 1            | 0                | 1                      | 62             | 78                 | 6                    | 22                  | 168                      | 170                         | -2                       |
| 2021-2022 | 0            | 2                | -2                     | 87             | 2                  | 9                    | 28                  | 126                      | 229                         | -103                     |
| 2022-2023 | 0            | 4                | -4                     | 120            | 0                  | 6                    | 26                  | 152                      | 171                         | -19                      |
| Average   | 1            | 2                | -2                     | 98             | 25                 | 7                    | 27                  | 157                      | 199                         | -42                      |