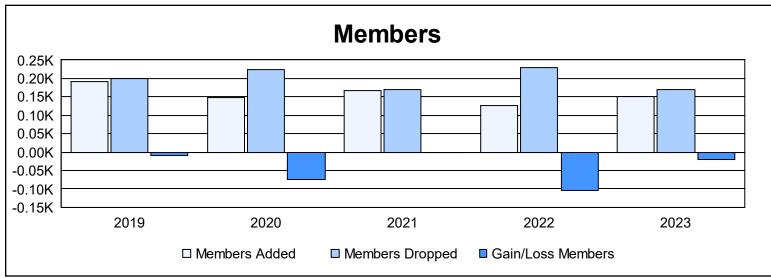

District 103CC As of June 2023 Cumulative

| Year      | New<br>Clubs | Dropped<br>Clubs | Gain/<br>Loss<br>Clubs | New<br>Members | Charter<br>Members | Reinstate<br>Members | Transfer<br>Members | Total<br>Member<br>Added | Total<br>Members<br>Dropped | Gain/<br>Loss<br>Members |
|-----------|--------------|------------------|------------------------|----------------|--------------------|----------------------|---------------------|--------------------------|-----------------------------|--------------------------|
| 2018-2019 | 1            | 3                | -2                     | 123            | 23                 | 7                    | 38                  | 191                      | 201                         | -10                      |
| 2019-2020 | 1            | 3                | -2                     | 97             | 23                 | 6                    | 23                  | 149                      | 223                         | -74                      |
| 2020-2021 | 1            | 0                | 1                      | 62             | 78                 | 6                    | 22                  | 168                      | 170                         | -2                       |
| 2021-2022 | 0            | 2                | -2                     | 87             | 2                  | 9                    | 28                  | 126                      | 229                         | -103                     |
| 2022-2023 | 0            | 4                | -4                     | 120            | 0                  | 6                    | 26                  | 152                      | 171                         | -19                      |
| Average   | 1            | 2                | -2                     | 98             | 25                 | 7                    | 27                  | 157                      | 199                         | -42                      |